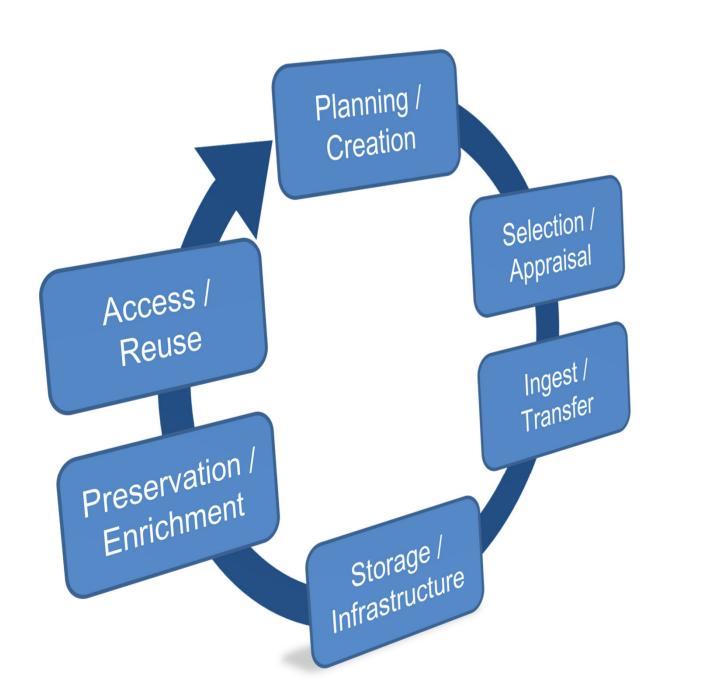

### **Data Management & Workflow Support**

- Conception and consulting on data models and ontologies within DHFV
- Software development support: workshops, tools, expert contacts, knowledge exchange meetings,...
- Long-term archiving, persistent identification and curation of research data
- Agile workflows for software requirements engineering
- Consulting for data integration and data quality