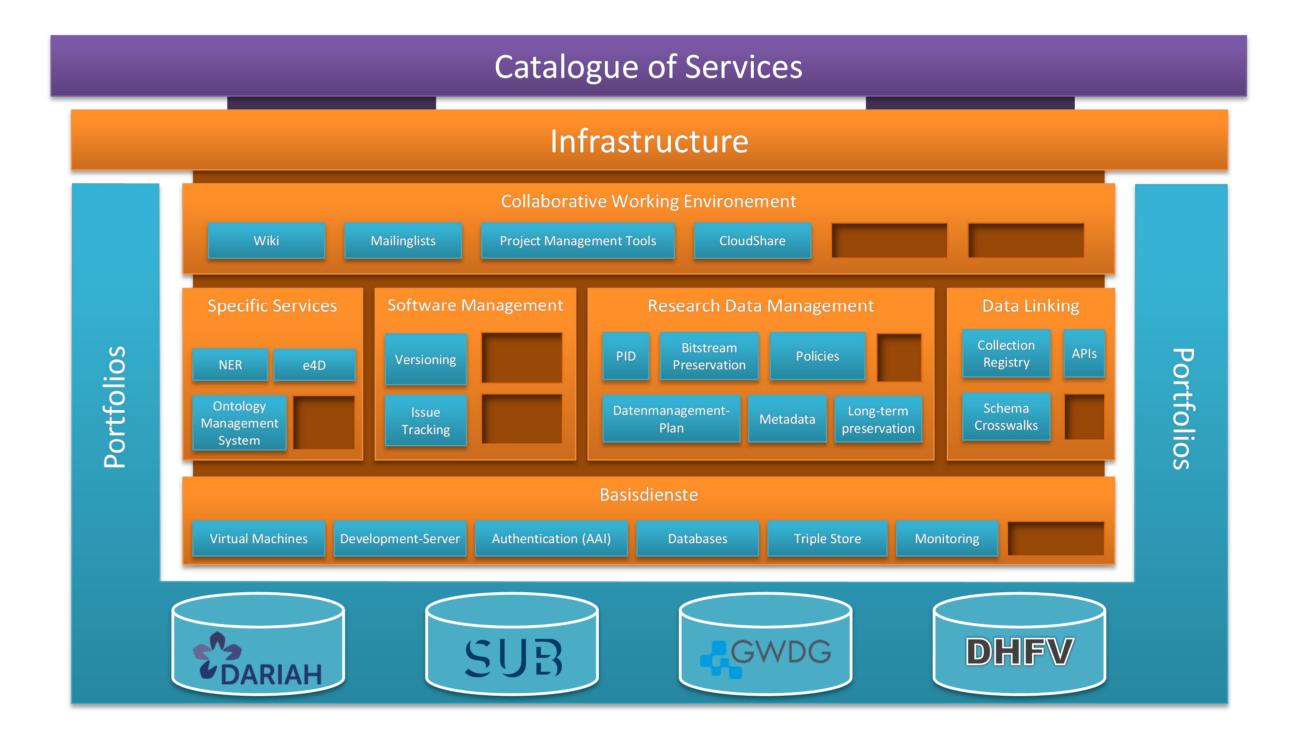

### **Concept and Realisation of a DHFV Research Infrastructure**

- Customization and adaptation of existing research infrastructure components
- Integration of DHFV developments
- Combination of different components, from core services to specialized scholarly tools

 Organization and management of research infrastructure components

### **Data Management & Workflow Support**

- Conception and consulting on data models and ontologies within DHFV
- Software development support: workshops, tools, expert contacts, knowledge exchange meetings,...
- Long-term archiving, persistent identification and curation of research data
- Agile workflows for software requirements engineering
- Consulting for data integration and data quality